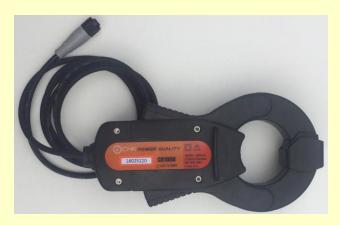

## **Get more Work from your Power**

### **MIRRIN** Accessories

#### **Current probes**



Figure 1: CAT IV 600V flexible current probe Part number: 1AFF3000-6-G



Figure 2: CAT IV 600V flexible current probe Part numbers: 1AFF3000-3, 1AFF3000-6, 1AFF3000-9



Figure 3: High sensitivity CAT IV 600V flexible current probe; Part number: 1AFF3000-6-H



Figure 4: 15 series CAT III 600V current clamp-on probe Part number: 1ACR100S

# **Get more Work from your Power**



Figure 5: 52 series CAT IV 600V current clamp-on probe Part numbers: 1ACR100, 1ACR500, 1ACR1000

#### **Temperature probes**

#### Temperature probe (ambient)



Figure 6: Temperature probe (ambient); Weight: 150g; Cable length: 3m; Part number: 1ATEMPSENAMB

#### **Temperature probe (surface)**



Figure 7: Temperature probe (surface); Weight: 200g; Cable length: 3m; Part number: 1ATEMPSENSUR (magnetic mount)

#### **Cables**

#### Communications cable



Figure 8: USB serial lead for MIRRIN; Weight: 10g; Cable length: 2m; Part number: 1AUSBSERIAL

Website: <a href="mailto:www.chkpowerquality.com.au">www.chkpowerquality.com.au</a>, <a href="mailto:Enquiries: sales@chkpowerquality.com.au">Enquiries: sales@chkpowerquality.com.au</a>,

# **Get more Work from your Power**

#### **Carry bag*