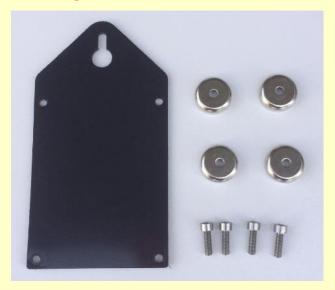

#### **Mounting**

Figure 10: Mounting assembly.

Back plate - part number: 70159; Magnetic feet - part number: 70152; Mounting screws - part number: 70153