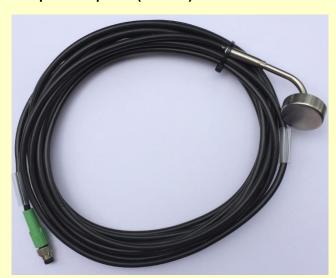

#### **Temperature probe (surface)**

Figure 7: Temperature probe (surface); Weight: 200g; Cable length: 3m; Part number: 1ATEMPSENSUR (magnetic mount)