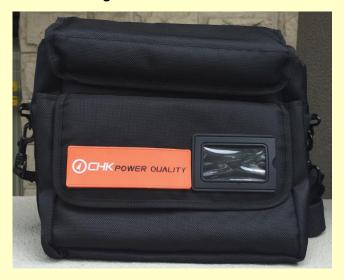

#### **Carry bag**

#### Instrument bag

Figure 9: Carry bag; Main pocket, front pocket, padded divider, textured rubber shoulder strap with twisted clip and business card pocket; Dimensions (L x W x H) mm: 290 x 160 x 280; Weight: 500g; Part number: 1ACBP4