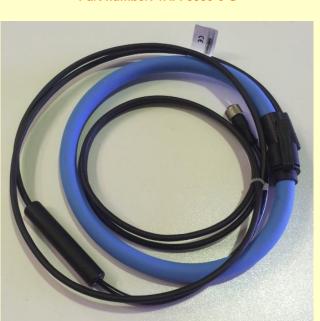

#### **Current probes**

Figure 1: CAT IV 600V flexible current probe Part number: 1AFF3000-6-G

Figure 2: CAT IV 600V flexible current probe Part numbers: 1AFF3000-3, 1AFF3000-6, 1AFF3000-9

Figure 3: High sensitivity CAT IV 600V flexible current probe; Part number: 1AFF3000-6-H