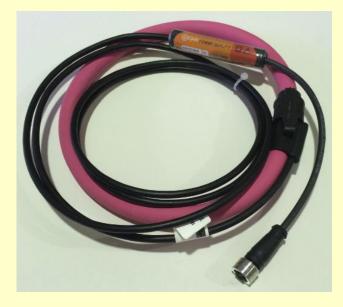

#### **Current probes**

Figure 1: CAT IV 600V flexible current probe Part number: 1AFF3000-6-G

Figure 2: CAT IV 600V flexible current probe Part numbers: 1AFF3000-3, 1AFF3000-6, 1AFF3000-9

Figure 3: High sensitivity CAT IV 600V flexible current probe; Part number: 1AFF3000-6-H