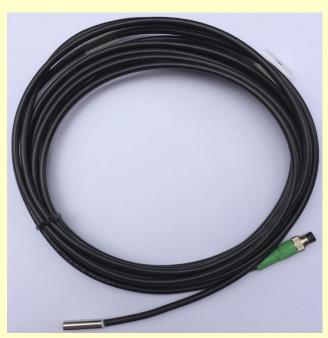

#### Temperature probe (ambient)

Figure 6: Temperature probe (ambient); Weight: 150g; Cable length: 3m; Part number: 1ATEMPSENAMB