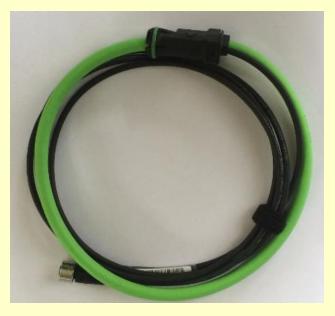

#### **Current probes**

Figure 1: CAT IV 600V flexible current probe Part number: 1AFF3000-6-G

Figure 2: CAT IV 600V flexible current probe Part numbers: 1AFF3000-3, 1AFF3000-6, 1AFF3000-9

Figure 3: High sensitivity CAT IV 600V flexible current probe; Part number: 1AFF3000-6-H