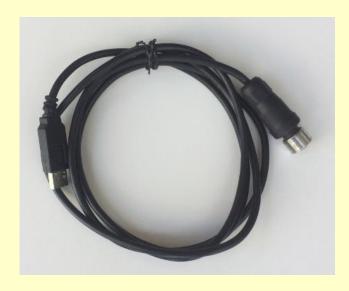

#### Communications cable

Figure 8: USB serial lead for MIRRIN; Weight: 10g; Cable length: 2m; Part number: 1AUSBSERIAL

Website: <a href="mailto:www.chkpowerquality.com.au">www.chkpowerquality.com.au</a>, <a href="mailto:Enquiries: sales@chkpowerquality.com.au">Enquiries: sales@chkpowerquality.com.au</a>,