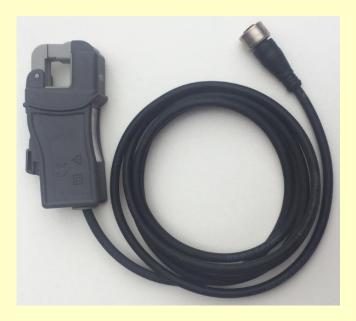

## **Get more Work from your Power**

### **MIRRIN** Accessories

#### **Current probes**



Figure 1: CAT IV 600V flexible current probe Part number: 1AFF3000-6-G



Figure 2: CAT IV 600V flexible current probe Part numbers: 1AFF3000-3, 1AFF3000-6, 1AFF3000-9



Figure 3: High sensitivity CAT IV 600V flexible current probe; Part number: 1AFF3000-6-H



Figure 4: 15 series CAT III 600V current clamp-on probe Part number: 1ACR100S

# **Get more Work from your Power**



Figure 5: 52 series CAT IV 600V current clamp-on probe Part numbers: 1ACR100, 1ACR500, 1ACR1000

#### **Temperature probes**

#### Temperature probe (ambient)



Figure 6: Temperature probe (ambient); Weight: 150g; Cable length: 3m; Part number: 1ATEMPSENAMB

#### **Temperature probe (surface)**



Figure 7: Temperature probe (surface); Weight: 200g; Cable length: 3m; Part number: 1ATEMPSENSUR (magnetic mount)

#### **Cables**

#### Communications cable



Figure 8: USB serial lead for MIRRIN; Weight: 10g; Cable length: 2m; Part number: 1AUSBSERIAL

Website: <a href="mailto:www.chkpowerquality.com.au">www.chkpowerquality.com.au</a>, <a href="mailto:Enquiries: sales@chkpow