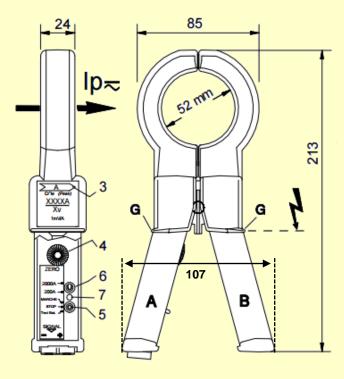

Figure 1: 52 series CAT IV 600V AC/DC current clamp-on probe

**Figure 2: Dimensions** 

The zero adjust knob and the power indicator LED are located on the inside of a trigger arm.