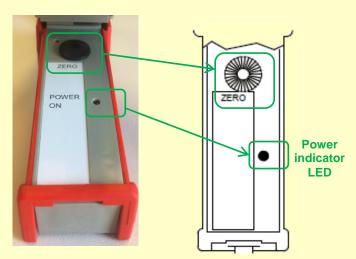

## **Connection to the MIRO**

Once connected, the MIRO automatically detects and energises the AC/DC clamp. The red LED will glow to indicate that the clamp is energised.

Figure 3: Zero adjust knob and power indicator LED